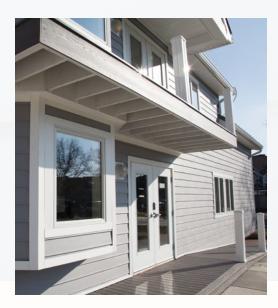

# Design Options Homeowners Want

Everlast siding is available in a wide range of designer curated popular colors, in two widths of Lap Siding, Board & Batten Siding, and Premium Color-Matched Trim. Plus an optional all-white cellular PVC trim package is also available.